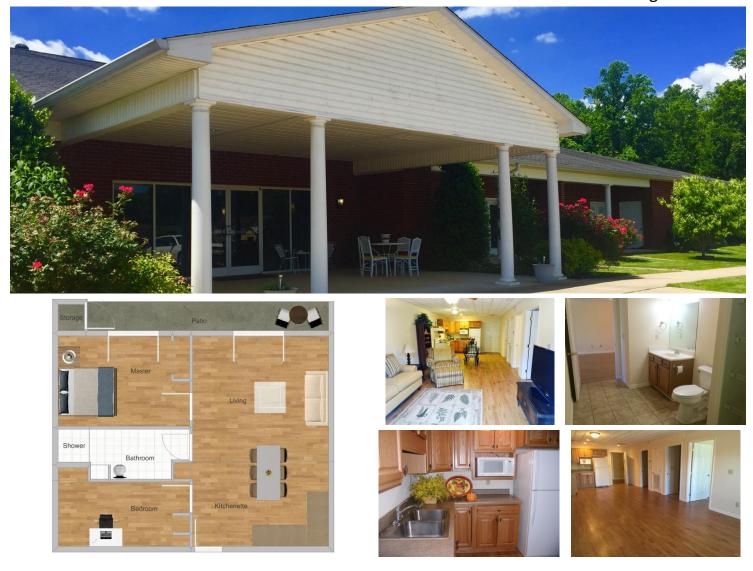

## \$ 960 single occupant with 12 month lease

partments

www.roseellavillage.com

At Rose Ella Apartments we provide all-inclusive living, which means you pay one bill for all of your living expenses. No more worrying about multiple bills to pay. The electricity, water/sewer, Internet, cable TV, home security system monitoring, and trash service are all included with your monthly rent.

Our entire facility is on one level, so there are no bothersome stairs to climb! Each two bedroom apartment is a spacious 900 sq ft. with a full kitchen and handicap accessible bathroom. All apartments have interior and exterior entrances, burglar and health alarm systems, private patios, and personal thermostat. **Want more?** We offer housekeeping options, and pets are welcome too!

**CONTACT** Amanda Zellers Phone: (931) 232-0561 Email: roseellavillage@gmail.com

201 Rose Ella Dr. Dover, TN 37058

Bedrooms:2Bathrooms:1Square Feet:900Facility Age:2006Parking:Parking LotLaundry:On-site